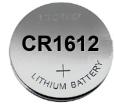

#### Precautions for use

Inside the instrument it is housed a CR1612 lithiumion battery; this battery has to be placed with the negative side (–) toward the metal holder (see the photo on the following page).