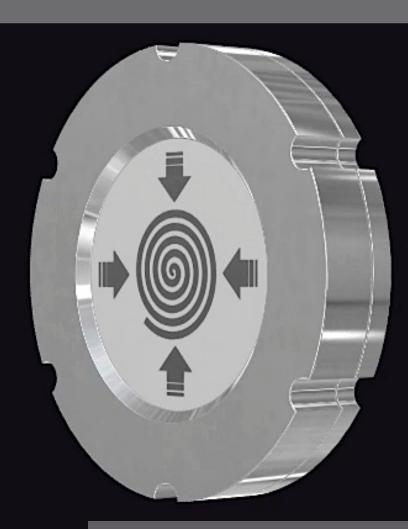

#### Personal Harmonizing Instrument

The PHI is, literally, an "harmonizing" instrument in the true sense of the word! It has the purpose to create an harmony, a balance between the user energetic state and the various subtle environmental energetic interferences sources which interacts with him all the time.

#### PHI Φ: Subtle Toroidal Technology

An internal battery powered electric pulse activates the PHI, generating a three phase Toroidal Flow:

- **1.** INPUT: environmental entropic energies/congestions absorption.
- 2. HARMONIZATION: incoming energy stream sorted out via ARC technology. Complex Reharmonization Algorithms processed by the internal circuit.
- **3.** OUTPUT: powerful Life Promoting Energies stream irradiation

#### Size and weight:

Diameter: 1.76 inch / 44.8mm

Depth: 0.52 inch / 13mm

Weight: 1.5 oz / 44g

Material: Aluminium-Copper alloy; copper is present in a 5-6% ratio, highly contributing to the excellent subtle-energies propagation.