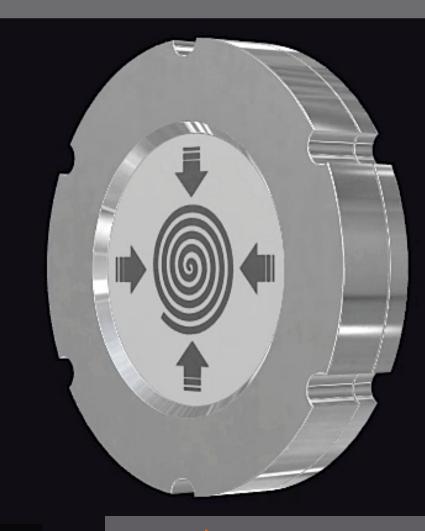

#### Personal Harmonizing Instrument

The PHI is, literally, an "harmonizing" instrument in the true sense of the word! It has the purpose to create an harmony, a balance between the user energetic state and the various subtle environmental energetic interferences sources which interacts with him all the time.

#### PHI Φ: Subtle Toroidal Technology

An internal battery powered electric pulse activates the PHI, generating a three phase Toroidal Flow:

- **1.** INPUT: environmental entropic energies/congestions absorption.
- 2. HARMONIZATION: incoming energy stream sorted out via ARC technology. Complex Reharmonization Algorithms processed by the internal circuit.
- **3.** OUTPUT: powerful Life Promoting Energies stream irradiation

#### Size and weight:

Diameter: 1.76 inch / 44.8mm

Depth: 0.52 inch / 13mm

Weight: 1.5 oz / 44g

Material: Aluminium-Copper alloy; copper is present in a 5-6% ratio, highly contributing to the excellent subtle-energies propagation.