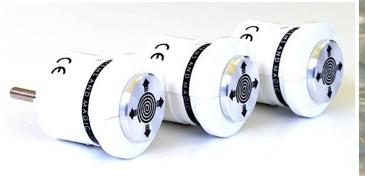

# E-spira

# Life Promoting Technology

Small up to the point to fit in any free electric socket, or beside any audio/video gear, able to silence any HVAC or household appliance.

Nowstanding the small form factor, the *e-Spira* is able to effectively locally clean the electric line both from harmonics and spikes, keeping "in scale" the same fundamental features of its bigger brothers.

Slightly larger than the plug that hosts it, there is no limit to the number of e-Spira devices that can be usefully installed in an environment. It has to be located in the same or in the side plug that powers household gear, so to intercept their noises before they are transmitted to the electric network and then into the environment: refrigerator, air conditioner, TV, washing machine, microwave oven, PC, WiFi router, laser printer etc. they are all environmental pollution agents.

Offered only in three pieces set.