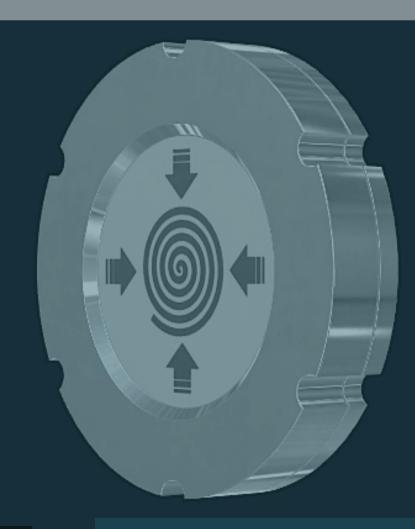

#### Personal Harmonizing Instrument

The PHI is, literally, an "harmonizing" instrument in the true sense of the word! It has the purpose to create an harmony, a balance between the user energetic state and the various subtle environmental energetic interferences sources which interacts with him all the time.

#### PHI Φ: Subtle Toroidal Technology

An internal battery powered electric pulse activates the PHI, generating a three phase Toroidal Flow:

- **1.** INPUT: environmental entropic energies/congestions absorption.
- 2. HARMONIZATION: incoming energy stream sorted out via ARC technology. Complex Reharmonization Algorithms processed by the internal circuit.
- **3.** OUTPUT: powerful Life Promoting Energies stream irradiation

#### Size and weight:

Diameter: 1.76 inch / 44.8mm

Depth: 0.52 inch / 13mm

Weight: 1.5 oz / 44g

Material: Aluminium-Copper alloy; copper is present in a 5-6% ratio, highly contributing to the excellent subtle-energies propagation.