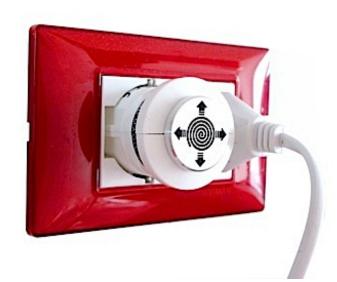

#### Personal Harmonizing Instrument

The PHI is, literally, an "harmonizing" instrument in the true sense of the word! It has the purpose to create an harmony, a balance between the user energetic state and the various subtle environmental energetic interferences sources which interacts with him all the time.

#### PHI Φ: Subtle Toroidal Technology

An internal battery powered electric pulse activates the PHI, generating a three phase Toroidal Flow:

- **1.** INPUT: environmental entropic energies/congestions absorption.
- 2. HARMONIZATION: incoming energy stream sorted out via ARC technology. Complex Reharmonization Algorithms processed by the internal circuit.
- **3.** OUTPUT: powerful Life Promoting Energies stream irradiation