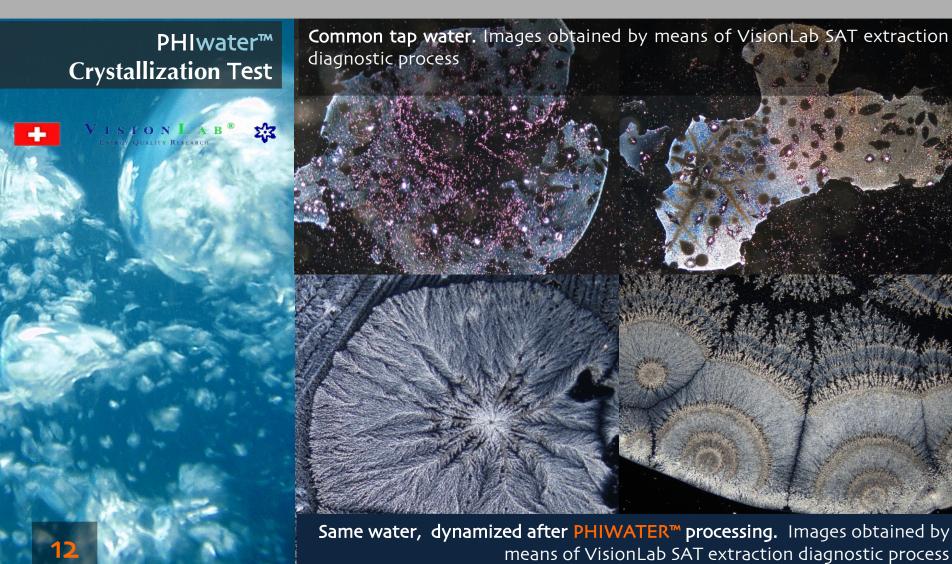

#### PHIwater™

The PHIwater™is, by all means, an instrument "dedicated" to Water: from drinkable one to the biologic water-matrix of the cells. Any metabolic process necessary to life occours into the water medium.

The ARC processed by the internal circuit has been engineered and built in order to harmonize the fluidic component and to enrich water of Life Promoting Informations.

The **Clearlux** is an instrument specifically devoted to disperse and condense the inflamed electromagnetic ether. Its action, both cleanse the jammed elements along the electric line and counters all subtle forms of electromagnetic congestion that attack the living environments.