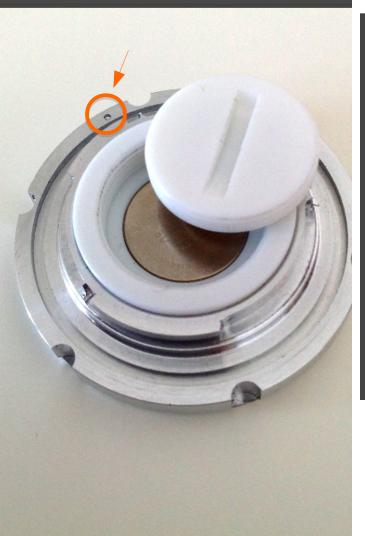

#### Precautions for use

Inside the instrument it is housed a CR1612 lithiumion battery; this battery has to be placed with the negative side (–) toward the metal holder (see the photo on the following page).

#### Battery replacement

The toroidal flow is activated by means of an electromagnetic pulse provided by a lithium battery placed inside, see left.

This battery must be replaced every two years to maintain the instrument in perfect efficiency.

To replace the battery, simply rotate counter clockwise the A section keeping the B section firmly in place. A little dot inside is the reference point to match the halves so to easily close the instrument.