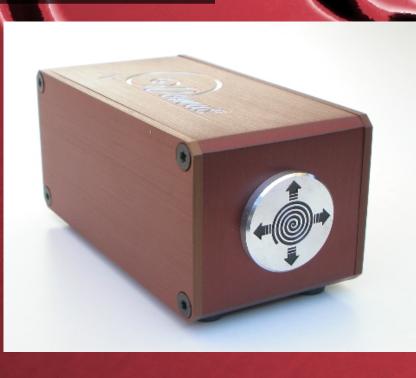

#### Domus

The **Domus** is a digital resonance and condensing chamber to wire to the electric line.

It is an instrument specifically devoted to condense the interferences of telluric origin.

Wired to the mains line, following precise geometries and technical surveys, the **Domus** is able to reach any room in the surrounding environment with an extremely low power loss and an extremely high work load.

ÆTERE'S INSIDE: digitized informations to condense and dissolve the disrupted telluric energies