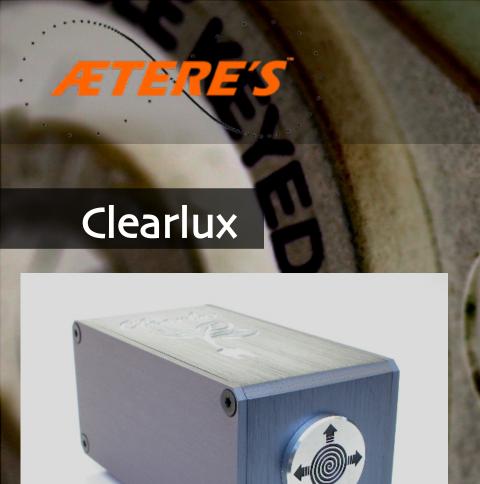

The ARC processed by the internal circuit has been engineered and built in order to harmonize the fluidic component and to enrich water of Life Promoting Informations.

The **Clearlux** is an instrument specifically devoted to disperse and condense the inflamed electromagnetic ether. Its action, both cleanse the jammed elements along the electric line and counters all subtle forms of electromagnetic congestion that attack the living environments.

Wired to the mains line, following precise geometries and technical surveys, the Clearlux is able to reach any room in the surrounding environment with an extremely low power loss and an extremely high work load.

ATERE'S INSIDE: digitized informations to condense and dissolve the disrupted electromagnetic ether