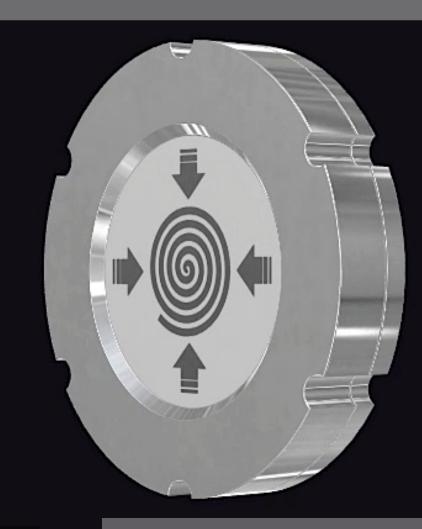

#### Personal Harmonizing Instrument

The PHI is, literally, an "harmonizing" instrument in the true sense of the word! It has the purpose to create an harmony, a balance between the user energetic state and the various subtle environmental energetic interferences sources which interacts with him all the time.

#### PHI Φ: Subtle Toroidal Technology

An internal battery powered electric pulse activates the PHI, generating a three phase Toroidal Flow:

- **1.** INPUT: environmental entropic energies/congestions absorption.
- 2. HARMONIZATION: incoming energy stream sorted out via ARC technology. Complex Reharmonization Algorithms processed by the internal circuit.
- **3.** OUTPUT: powerful Life Promoting Energies stream irradiation

#### Size and weight:

Diameter: 1.76 inch / 44.8mm

Depth: 0.52 inch / 13mm

Weight: 1.5 oz / 44g

Material: Aluminium-Copper alloy; copper is present in a 5-6% ratio, highly contributing to the excellent subtle-energies propagation.