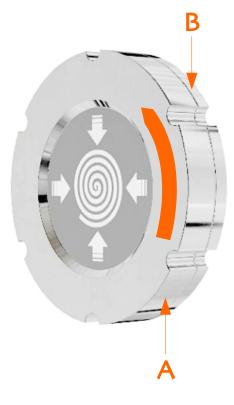

To replace the battery, simply rotate counter clockwise the A section keeping the B section firmly in place. A little dot inside is the reference point to match the halves so to easily close the instrument.